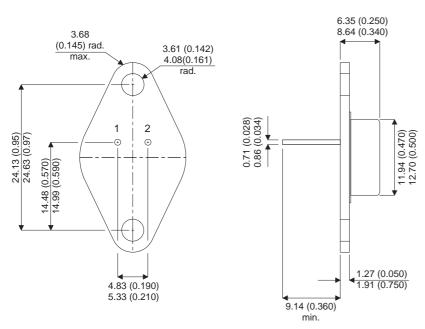

## 2N5600

Dimensions in mm (inches).

## TO66 (TO213AA) PINOUTS

1 - Base

2 - Emitter

Case - Collector

| Parameter                 | Test Conditions          | Min. | Тур. | Max. | Units |
|---------------------------|--------------------------|------|------|------|-------|
| V <sub>CEO</sub> *        |                          |      |      | 80   | V     |
| I <sub>C(CONT)</sub>      |                          |      |      | 2    | Α     |
| h <sub>FE</sub>           | @ $5/1 (V_{CE} / I_{C})$ | 30   |      | 90   | -     |
| f <sub>t</sub>            |                          |      | 50M  |      | Hz    |
| P <sub>D</sub>            |                          |      |      | 20   | W     |
| * Maximum Working Voltage |                          |      |      |      |       |